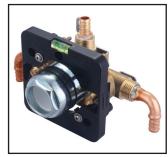

## Single Handle Tub/Shower Pressure Balancing Valve

- 1/2" PEX Inlet & Shower Outlet W/Combo CXC & IPS **Tub Outlet**
- Pressure Balancing Cartridge Ships with Trims
- Brass Inlet Stops With Backflow preventors
- Stainless Steel Mounting Bracket
- Test Cap allows Pressure Testing 150 PSI Max
- Square Mud Guard with Leveler allows right angle cuts
- Thin Wall Mounting
- Back to Back Installation