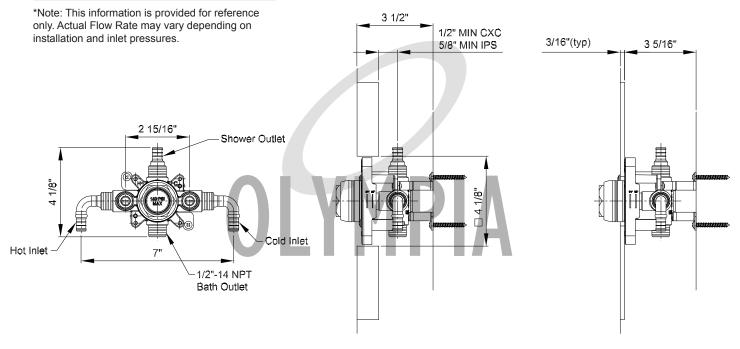

## Single Handle Tub/Shower Pressure Balancing Valve

- 1/2" PEX Inlet & Shower Outlet W/Combo CXC & IPS **Tub Outlet**
- Pressure Balancing Cartridge Ships with Trims
- Brass Inlet Stops With Backflow preventors
- Stainless Steel Mounting Bracket
- Test Cap allows Pressure Testing 150 PSI Max
- Square Mud Guard with Leveler allows right angle cuts
- Thin Wall Mounting
- Back to Back Installation

Note: Valve can be tested When Test Cap installed with air (150 PSI) or water (150 PSI).

Note: Cartridge operational at pressures 20 PSI to 100 PSI.

THICK WALL THIN WALL