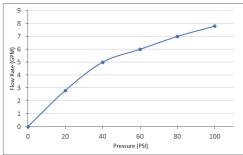

Olympia products are engineered and manufactured to meet the following standards and codes: ASME A112.18.1/ CSA B125.16

**ASSE 1016** IAPMO LISTED

V-2302B Flow Rate (GPM) Vs Pressure (PSI) For Tub Port\*